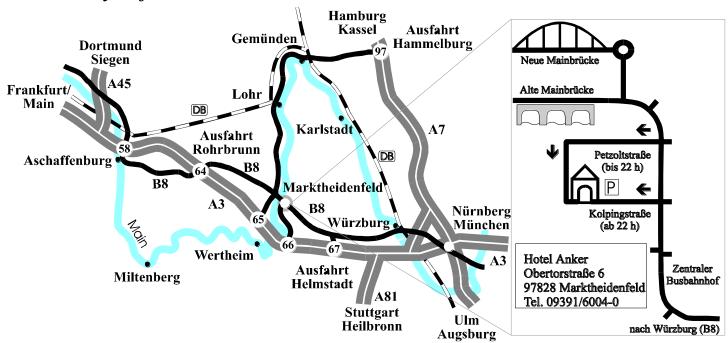

## How you find us...

## By car / air plane:

Coming from direction Frankfurt (city or airport, car rental at the airport) take the highway A3 Frankfurt-Würzburg until exit no. 65 "Marktheidenfeld" and then the road to Marktheidenfeld. After crossing the bridge follow the main street and the sign(s) "Hotel Anker" at the right. A shorter and beautiful alternative—less on the highway but more on country roads, however—leads you through the famous Spessart forest. Leave at exit 64. You reach the city again via the old bridge.

From direction south or east, the shortest way is to take exit no. 67 "Helmstadt" and than the "B8" to Marktheidenfeld. Turn left in the city center at the sign "Hotel Anker". A very beautiful and rarely longer alternative route leads you from highway exit 66 "Wertheim/Lengfurt" along the river "Main" and the franconian wine country. Arriving in Marktheidenfeld, turn left at the first red light into the main road through the city. Turn left again at the sign "Hotel Anker".

## Our parking spots are ocated in the Kolpingstrasse 7!

## By train or by bus:

You usually get the best connection from the ICE railway station "Würzburg" (30 km, 30 min by bus). Next to the station is the bus station, where you get a direct bus to the central bus station of Marktheidenfeld (150 m to the hotel). From direction Frankfurt it is sometimes better to exit at Aschaffenburg (42 km) or at Lohr (20 km, ca. 30 min. by bus).

We have fixed arrangements with several transfer companies (bus/taxi) and can offer you good rates for your transfers.

Hotel Anker – The Deppisch Family

Kolpingstrasse 7 - 97828 Marktheidenfeld

Tel. +49 9391 6004 0 - Fax +49 9391 6004 77